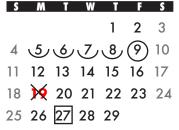

### **November 2023**

Early release day

Teacher comp day (no school)\*

2

30

8 9

13 14 15

District closed (Thanksgiving Day) District closed (Fall Break)